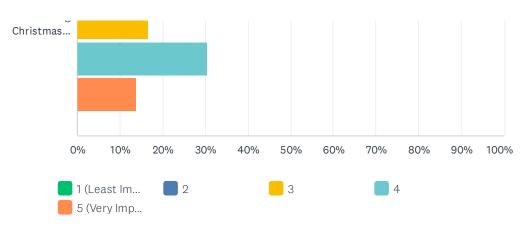

Q3 These are the PRIDE projects that Otley BID has completed in the last 5 years. On a scale of 1-5 how important do you think they are they to the Otley business environment?

#### Have Your Say!

|                                                                                  | 1 (LEAST<br>IMPORTANT) | 2           | 3           | 4            | 5 (VERY<br>IMPORTANT) | TOTAL | WEIGHTED<br>AVERAGE |
|----------------------------------------------------------------------------------|------------------------|-------------|-------------|--------------|-----------------------|-------|---------------------|
| Co-funding the town caretaker                                                    | 6.90%<br>2             | 10.34%<br>3 | 20.69%<br>6 | 13.79%<br>4  | 48.28%<br>14          | 29    | 3.86                |
| Floral displays on lamp posts, tiered planters & Bridge Street                   | 12.90%<br>4            | 9.68%       | 25.81%<br>8 | 25.81%<br>8  | 25.81%<br>8           | 31    | 3.42                |
| Subsidised Christmas Trees above businesses                                      | 12.90%<br>4            | 16.13%<br>5 | 25.81%<br>8 | 25.81%<br>8  | 19.35%<br>6           | 31    | 3.23                |
| Co-funding Christmas lights in areas not included by Otley Town Council's lights | 22.22%<br>8            | 16.67%<br>6 | 16.67%<br>6 | 30.56%<br>11 | 13.89%<br>5           | 36    | 2.97                |