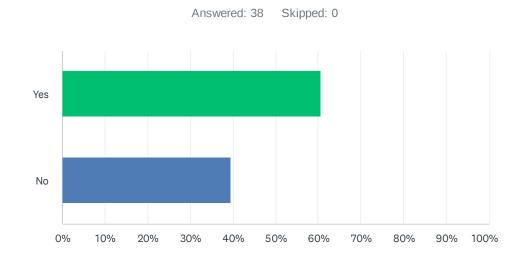

## Q4 Do you feel that your business benefits from the existence of Otley BID?

| ANSWER CHOICES | RESPONSES |    |
|----------------|-----------|----|
| Yes            | 60.53%    | 23 |
| No             | 39.47%    | 15 |
| TOTAL          |           | 38 |