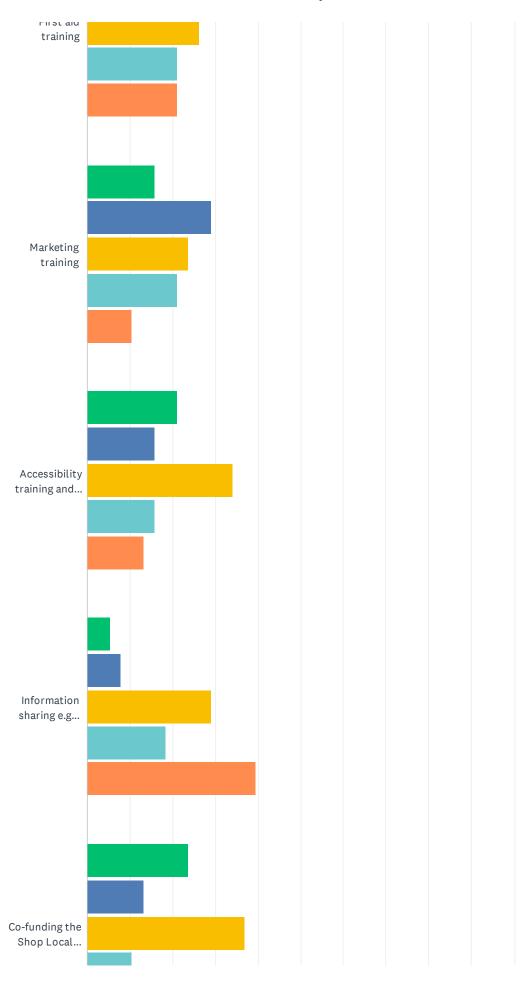

# Have Your Say! 0% 10% 20% 30% 40% 50% 60% 70% 80% 90% 100% 1 (Least Im... 2 3 4 5 (Very Imp...

|                                                                                                 | 1 (LEAST<br>IMPORTANT) | 2            | 3            | 4           | 5 (VERY<br>IMPORTANT) | TOTAL |
|-------------------------------------------------------------------------------------------------|------------------------|--------------|--------------|-------------|-----------------------|-------|
| Lobbying Otley Town Council and Leeds City Council so they know the issues affecting businesses | 7.89%<br>3             | 2.63%<br>1   | 10.53%<br>4  | 21.05%<br>8 | 57.89%<br>22          | 38    |
| Free Chamber of Trade membership                                                                | 28.95%<br>11           | 2.63%        | 26.32%<br>10 | 21.05%<br>8 | 21.05%<br>8           | 38    |
| Otley Business Awards                                                                           | 31.58%<br>12           | 18.42%<br>7  | 26.32%<br>10 | 15.79%<br>6 | 7.89%<br>3            | 38    |
| First aid training                                                                              | 10.53%<br>4            | 21.05%<br>8  | 26.32%<br>10 | 21.05%<br>8 | 21.05%<br>8           | 38    |
| Marketing training                                                                              | 15.79%<br>6            | 28.95%<br>11 | 23.68%       | 21.05%<br>8 | 10.53%<br>4           | 38    |
| Accessibility training and business audits                                                      | 21.05%<br>8            | 15.79%<br>6  | 34.21%<br>13 | 15.79%<br>6 | 13.16%<br>5           | 38    |
| Information sharing e.g Covid response                                                          | 5.26%                  | 7.89%<br>3   | 28.95%<br>11 | 18.42%<br>7 | 39.47%<br>15          | 38    |
| Co-funding the Shop Local Marquee at Otley Show                                                 | 23.68%                 | 13.16%<br>5  | 36.84%<br>14 | 10.53%<br>4 | 15.79%<br>6           | 38    |