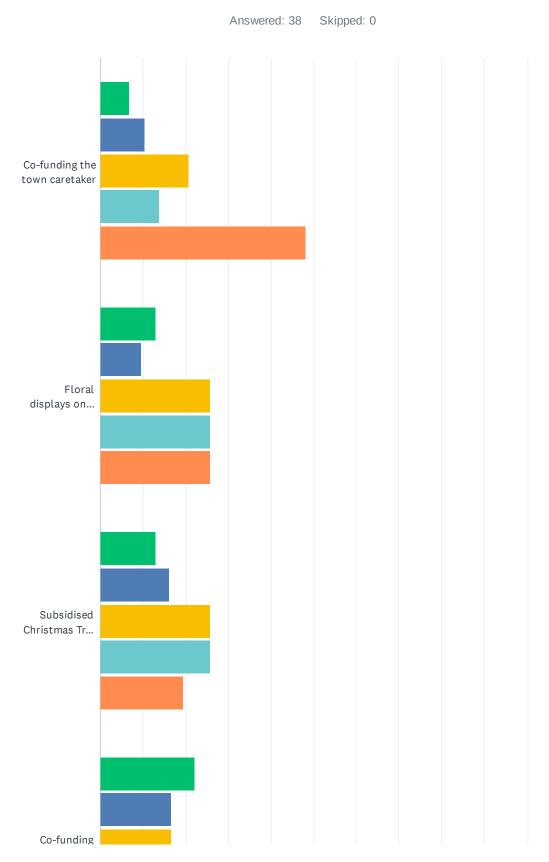

Q3 These are the PRIDE projects that Otley BID has completed in the last 5 years. On a scale of 1-5 how important do you think they are they to the Otley business environment?

#### Have Your Say!

|                                                                                  | 1 (LEAST<br>IMPORTANT) | 2           | 3           | 4            | 5 (VERY<br>IMPORTANT) | TOTAL | WEIGHTED<br>AVERAGE |
|----------------------------------------------------------------------------------|------------------------|-------------|-------------|--------------|-----------------------|-------|---------------------|
| Co-funding the town caretaker                                                    | 6.90%<br>2             | 10.34%<br>3 | 20.69%<br>6 | 13.79%<br>4  | 48.28%<br>14          | 29    | 3.86                |
| Floral displays on lamp posts, tiered planters & Bridge Street                   | 12.90%<br>4            | 9.68%       | 25.81%<br>8 | 25.81%<br>8  | 25.81%<br>8           | 31    | 3.42                |
| Subsidised Christmas Trees above businesses                                      | 12.90%<br>4            | 16.13%<br>5 | 25.81%<br>8 | 25.81%<br>8  | 19.35%<br>6           | 31    | 3.23                |
| Co-funding Christmas lights in areas not included by Otley Town Council's lights | 22.22%<br>8            | 16.67%<br>6 | 16.67%<br>6 | 30.56%<br>11 | 13.89%<br>5           | 36    | 2.97                |