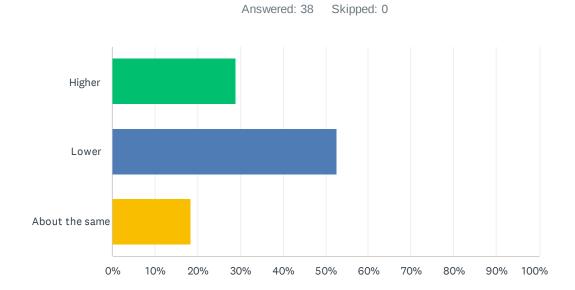

# Q5 Does your business get financial benefits to the same value or higher than your levy payment?

| ANSWER CHOICES | RESPONSES |    |
|----------------|-----------|----|
| Higher         | 28.95%    | 11 |
| Lower          | 52.63%    | 20 |
| About the same | 18.42%    | 7  |
| TOTAL          |           | 38 |