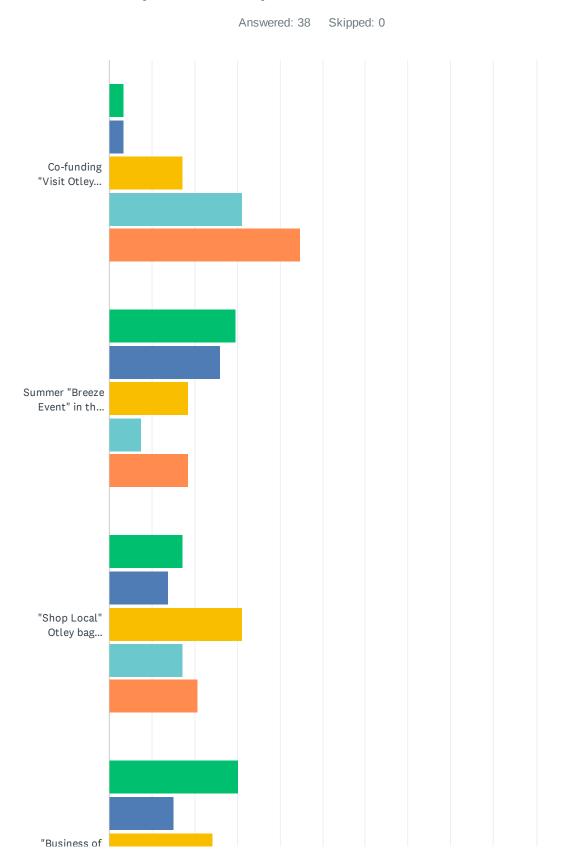

#### Q2 These are the PROMOTION projects that Otley BID has completed in the last 5 years. On a scale of 1-5 how important do you think they are they to the Otley business environment?

#### Have Your Say!

|                                                                                   | 1 (LEAST<br>IMPORTANT) | 2           | 3           | 4            | 5 (VERY<br>IMPORTANT) | TOTAL | WEIGHTED<br>AVERAGE |
|-----------------------------------------------------------------------------------|------------------------|-------------|-------------|--------------|-----------------------|-------|---------------------|
| Co-funding "Visit Otley" marketing strategy                                       | 3.45%<br>1             | 3.45%<br>1  | 17.24%<br>5 | 31.03%<br>9  | 44.83%<br>13          | 29    | 4.10                |
| Summer "Breeze Event" in the Market Place                                         | 29.63%                 | 25.93%<br>7 | 18.52%<br>5 | 7.41%<br>2   | 18.52%<br>5           | 27    | 2.59                |
| "Shop Local" Otley bag promotion                                                  | 17.24%<br>5            | 13.79%<br>4 | 31.03%<br>9 | 17.24%<br>5  | 20.69%                | 29    | 3.10                |
| "Business of the Week" campaign                                                   | 30.30%<br>10           | 15.15%<br>5 | 24.24%<br>8 | 21.21%<br>7  | 9.09%                 | 33    | 2.64                |
| Supporting events, eg. "Otley Live",<br>"Music on the Streets", "Coffee Festival" | 13.89%<br>5            | 19.44%<br>7 | 8.33%       | 33.33%<br>12 | 25.00%<br>9           | 36    | 3.36                |