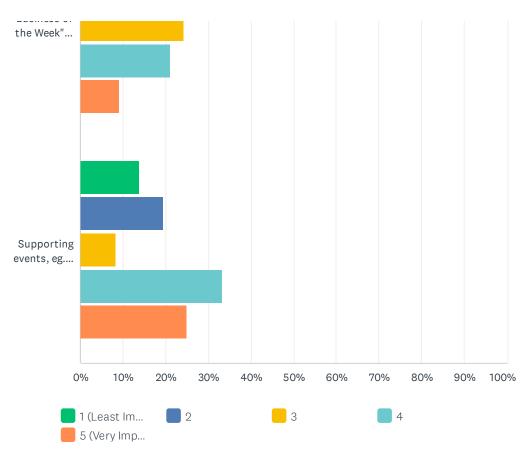

#### Q2 These are the PROMOTION projects that Otley BID has completed in the last 5 years. On a scale of 1-5 how important do you think they are they to the Otley business environment?

#### Have Your Say!

|                                                                                   | 1 (LEAST<br>IMPORTANT) | 2           | 3           | 4            | 5 (VERY<br>IMPORTANT) | TOTAL | WEIGHTED<br>AVERAGE |
|-----------------------------------------------------------------------------------|------------------------|-------------|-------------|--------------|-----------------------|-------|---------------------|
| Co-funding "Visit Otley" marketing strategy                                       | 3.45%<br>1             | 3.45%<br>1  | 17.24%<br>5 | 31.03%<br>9  | 44.83%<br>13          | 29    | 4.10                |
| Summer "Breeze Event" in the Market Place                                         | 29.63%                 | 25.93%<br>7 | 18.52%<br>5 | 7.41%<br>2   | 18.52%<br>5           | 27    | 2.59                |
| "Shop Local" Otley bag promotion                                                  | 17.24%<br>5            | 13.79%<br>4 | 31.03%<br>9 | 17.24%<br>5  | 20.69%                | 29    | 3.10                |
| "Business of the Week" campaign                                                   | 30.30%<br>10           | 15.15%<br>5 | 24.24%<br>8 | 21.21%<br>7  | 9.09%                 | 33    | 2.64                |
| Supporting events, eg. "Otley Live",<br>"Music on the Streets", "Coffee Festival" | 13.89%<br>5            | 19.44%<br>7 | 8.33%       | 33.33%<br>12 | 25.00%<br>9           | 36    | 3.36                |