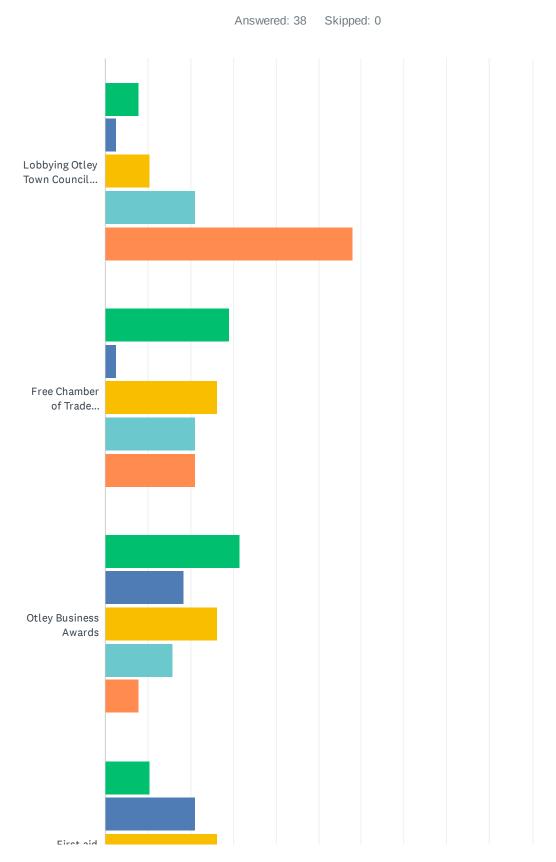

Q1 These are the PROFESSIONAL projects that Otley BID has completed in the last 5 years. On a scale of 1-5 how important do you think they are they to the Otley business environment?

# Have Your Say! 0% 10% 20% 30% 40% 50% 60% 70% 80% 90% 100% 1 (Least Im... 2 3 4 5 (Very Imp...

|                                                                                                 | 1 (LEAST<br>IMPORTANT) | 2            | 3            | 4           | 5 (VERY<br>IMPORTANT) | TOTAL |
|-------------------------------------------------------------------------------------------------|------------------------|--------------|--------------|-------------|-----------------------|-------|
| Lobbying Otley Town Council and Leeds City Council so they know the issues affecting businesses | 7.89%<br>3             | 2.63%<br>1   | 10.53%<br>4  | 21.05%<br>8 | 57.89%<br>22          | 38    |
| Free Chamber of Trade membership                                                                | 28.95%<br>11           | 2.63%        | 26.32%<br>10 | 21.05%<br>8 | 21.05%<br>8           | 38    |
| Otley Business Awards                                                                           | 31.58%<br>12           | 18.42%<br>7  | 26.32%<br>10 | 15.79%<br>6 | 7.89%<br>3            | 38    |
| First aid training                                                                              | 10.53%<br>4            | 21.05%<br>8  | 26.32%<br>10 | 21.05%<br>8 | 21.05%<br>8           | 38    |
| Marketing training                                                                              | 15.79%<br>6            | 28.95%<br>11 | 23.68%       | 21.05%<br>8 | 10.53%<br>4           | 38    |
| Accessibility training and business audits                                                      | 21.05%<br>8            | 15.79%<br>6  | 34.21%<br>13 | 15.79%<br>6 | 13.16%<br>5           | 38    |
| Information sharing e.g Covid response                                                          | 5.26%                  | 7.89%<br>3   | 28.95%<br>11 | 18.42%<br>7 | 39.47%<br>15          | 38    |
| Co-funding the Shop Local Marquee at Otley Show                                                 | 23.68%                 | 13.16%<br>5  | 36.84%<br>14 | 10.53%<br>4 | 15.79%<br>6           | 38    |