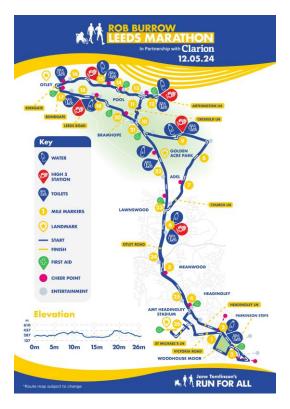

#### **Road Closures**

Important Information for Residents and Businesses

Sunday 12th May 2024

Marathon Start Time: 09:00

Half Marathon Start Time: 10:00

Run For All are extremely pleased to be working in partnership with Leeds City Council to deliver the Rob Burrow Leeds Marathon.

If you have any queries or would like further event information please visit <a href="https://www.runforall.com/road-closure-information/">https://www.runforall.com/road-closure-information/</a>
For our interactive road closure map please scan the QR Code.